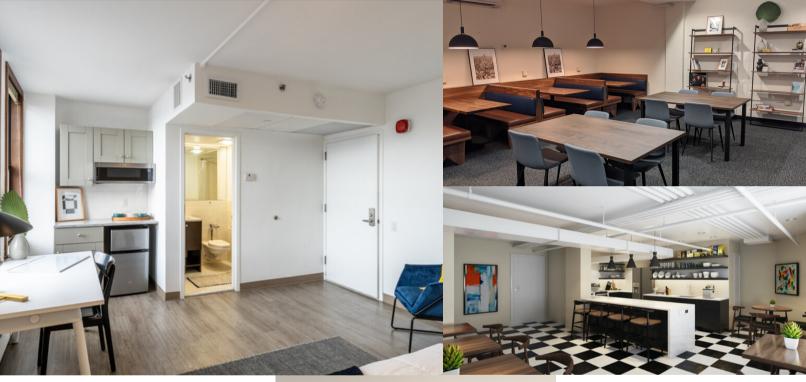

# NYCDA Housing

A short walk from 2/3 & A/C trains • 97 & 119 Columbia Heights Brooklyn, NY 11201

Furnished

Kitchenette (Deluxe)/Full Kitchen

Ensuite bathroom

### **AMENITIES**

- 24-hour fitness center at 119 Columbia Heights
- Comfortable study lounge
- Expansive communal kitchen
- Media room
- Laundry rooms

### WHAT'S INCLUDED

- XL twin bed
- Desk
- Desk Chair
- Dresser
- Microwave & minifridge(in kitchenettes)
- Fridge & Stove (In Kitchens)
- High Speed Wifi

- Bedding (to fit a Twin XL Mattress)
- Alarm Clock
- UL Approved Power Strip
- Trash Can
- Hangers
- Adhesive wall mounts/hooks
- Laundry Basket
- Iron/Ironing Board
- Desk Lamp
- Plastic Bins (for Under the Bed Storage)
- Plates/Silverware/Cups
- Cooking Pans/Utensils
- Food Storage Containers
- Towels/Hand Towels/Wash Cloths
- Toiletries
- Toilet Paper
- Shower Organizer
- Shower Curtain
- Umbrella/Rain Coat