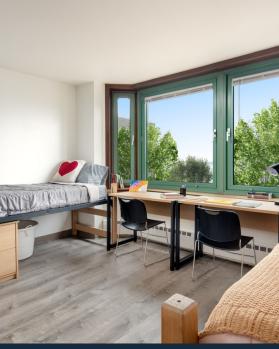

# NYCDA Housing

A short walk from 2/3 & A/C trains • 97 & 119 Columbia Heights Brooklyn, NY 11201

Furnished

Kitchenette (Deluxe)/Full Kitchen

Ensuite bathroom

### WHAT'S INCLUDED

- XL twin bed
- Desk
- Desk Chair
- Dresser
- Microwave & minifridge(in kitchenettes)
- Fridge & Stove (In Kitchens)
- High Speed Wifi

- Bedding (to fit a Twin XL Mattress)
- Alarm Clock
- UL Approved Power Strip
- Trash Can
- Hangers
- Adhesive wall mounts/hooks
- Laundry Basket
- Iron/Ironing Board
- Desk Lamp
- Plastic Bins (for Under the Bed Storage)
- Plates/Silverware/Cups
- Cooking Pans/Utensils
- Food Storage Containers
- Towels/Hand Towels/Wash Cloths
- Toiletries
- Toilet Paper
- Shower Organizer
- Shower Curtain
- Umbrella/Rain Coat