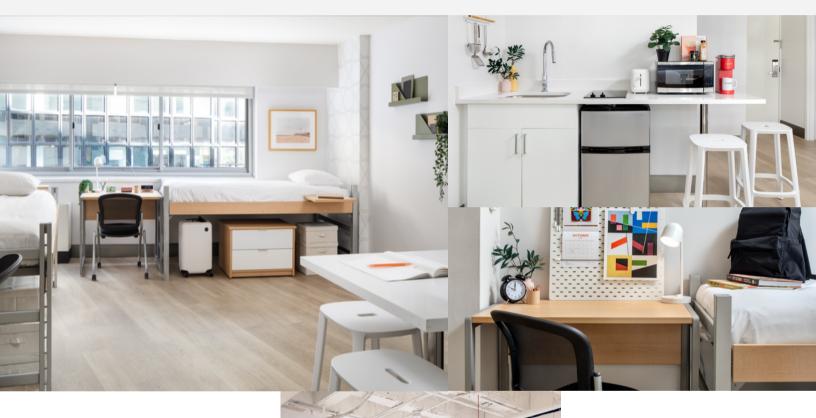

## STUDENT HOUSING

Steps from 6 Train/Park Avenue • 569 Lexington Avenue, New York, NY

**F**urnished

Ensuite bathroom

## **AMENITIES**

- ✓ 24-hour fitness center
- Comfortable study lounges
- Expansive communal kitchen
- Bicycle storage
- ✓ Game room
- Laundry room

## WHAT'S INCLUDED

- ✓ XL twin bed
- ✓ Desk
- ✓ Rolling Desk Chair
- ✓ Dresser
- Microwave
- Mini Fridge
- High Speed Wifi

- Bedding (to fit a Twin XL Mattress)
- UL Approved Power Strip
- Trash Can
- Hangers
- Adhesive wall mounts/hooks
- Laundry Basket
- Iron/Ironing Board
- Desk Lamp
- Plastic Bins (for Under the Bed
- \_ Storage)
  - Plates/Silverware/Cups
- Cooking Pans/Utensils
  - Food Storage Containers
  - Towels/Hand Towels/Wash Cloths
  - Toiletries
- Toilet Paper
- Shower Organizer
- Shower Curtain
- Umbrella/Rain Coat