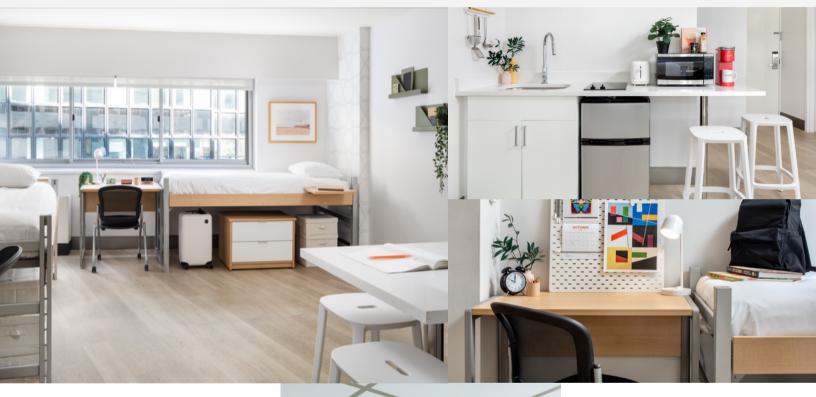

## **STUDENT HOUSING**

Steps from 6 Train/Park Avenue • 569 Lexington Avenue, New York, NY

Furnished

Kitchenette (Deluxe)

Ensuite bathroom

## WHAT'S INCLUDED

- XL twin bed
- Desk
- Rolling Desk Chair
- Dresser
- Microwave
- Mini Fridge
- High Speed Wifi

- Bedding (to fit a Twin XL Mattress)
- Alarm Clock
- UL Approved Power Strip
- Trash Can
- Hangers
- Adhesive wall mounts/hooks
- Laundry Basket
- Iron/Ironing Board
- 📃 Desk Lamp
- Plastic Bins (for Under the Bed Storage) Plates/Silverware/Cups
- Cooking Pans/Utensils
  - Food Storage Containers
  - Towels/Hand Towels/Wash Cloths
  - Toiletries
- Toilet Paper
- Shower Organizer
- Umbrella/Rain Coat
  - Extra Face Masks
  - Disinfectant Wipes